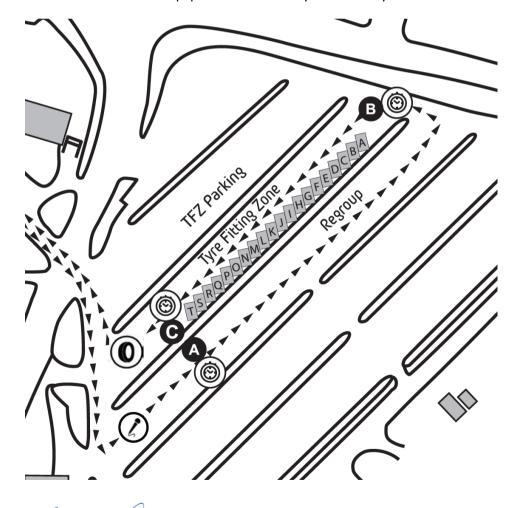

## 1. FILLING OF TYRE FITTING ZONE BAYS IN HIMOS-JÄMSÄ

At the Tyre Fitting Zone after TC 21B, the bays will be filled as follows:

- bays are marked from **A to T, T** being closest to TC 21C (marked with **C** on the lay-out)
- first bay to be filled is **T**
- second bay to be filled is **R** etc. (every second bay)
- when bay **B** is full, the next car drives to bay **S**

Mechanics must remove all equipment from the bay immediately when the car has left.

Kai Tarkiainen Clerk of the Course